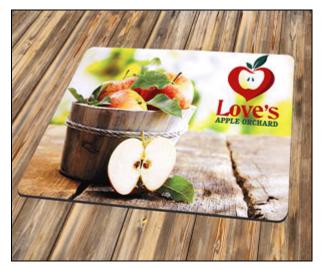

## Dye Sublimation Logo Mats

Dye Sublimation Logo Mats boast full-bleed, photographic quality images with virtually unlimited color and design possibilities. These dye sub floor mats are a terrific promotional matting option.

Dye Sub floor mats offer life-like designs thanks to a full color bleed and high-resolution production processes that capture extensive detail. The range of color and design are virtually unlimited. Pantone color matching is available.

## Call for Dye Sublimation Logo Mat LARGE quantity pricing

These dye sub mats have a 1/8" total thickness composed of a polyester knit surface fabric and a natural black foam rubber backing.

Dye Sublimation floor mats are ideal for light-duty areas as well as short term and promotional use for pop-of-purchase (POP) displays.